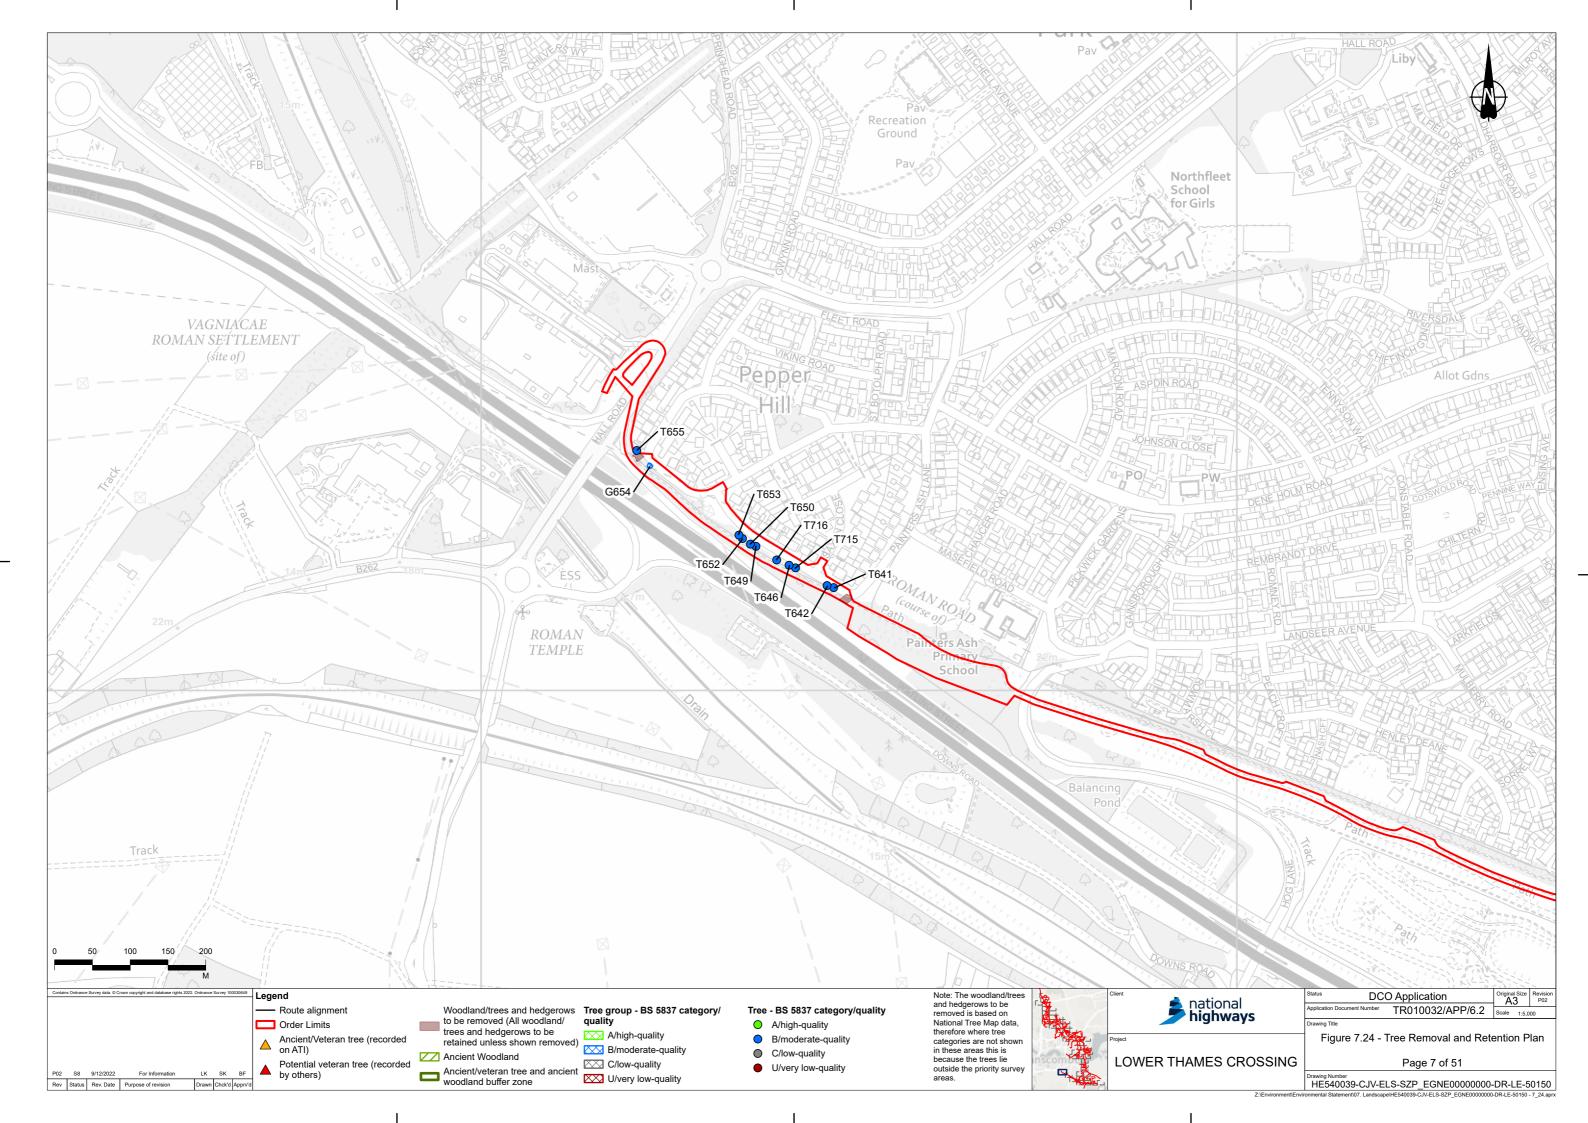

## **Lower Thames Crossing**

**6.2 Environmental Statement Figures** 

Figure 7.24 - Tree Removal and Retention Plan

APFP Regulation 5(2)(a)
Infrastructure Planning
(Applications: Prescribed Forms and Procedure)
Regulations 2009