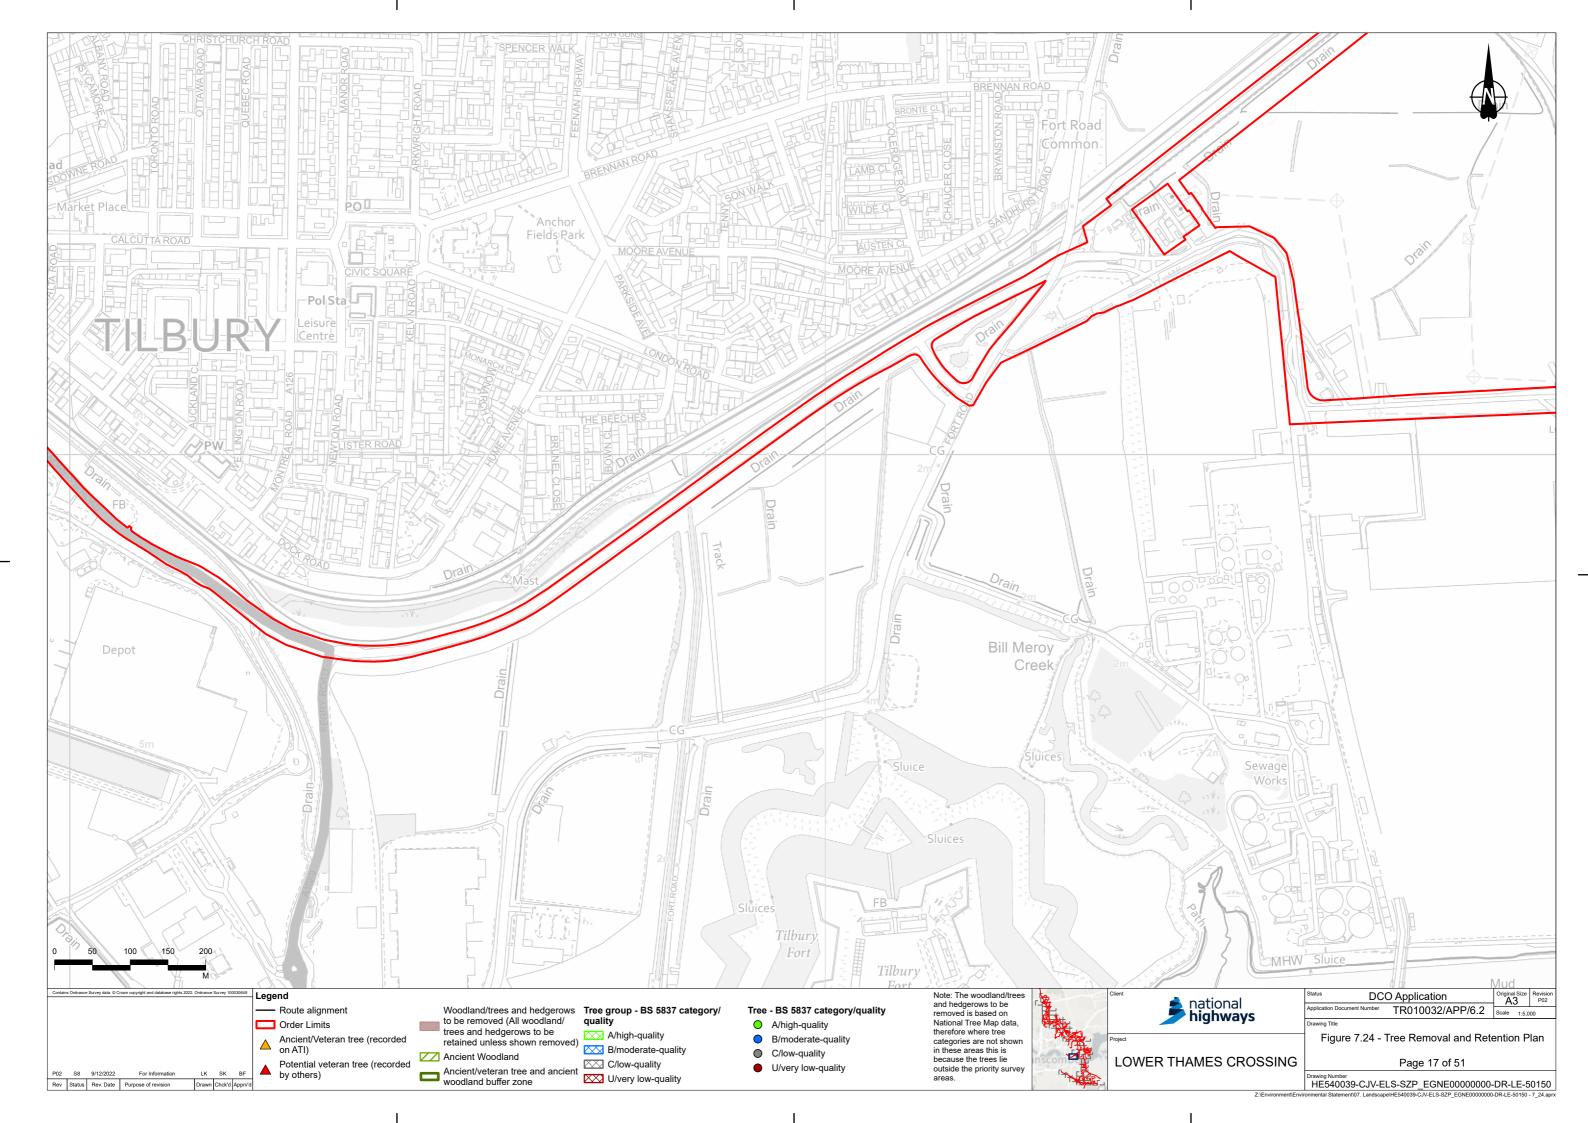

## **Lower Thames Crossing**

**6.2 Environmental Statement Figures** 

Figure 7.24 - Tree Removal and Retention Plan

APFP Regulation 5(2)(a)
Infrastructure Planning
(Applications: Prescribed Forms and Procedure)
Regulations 2009