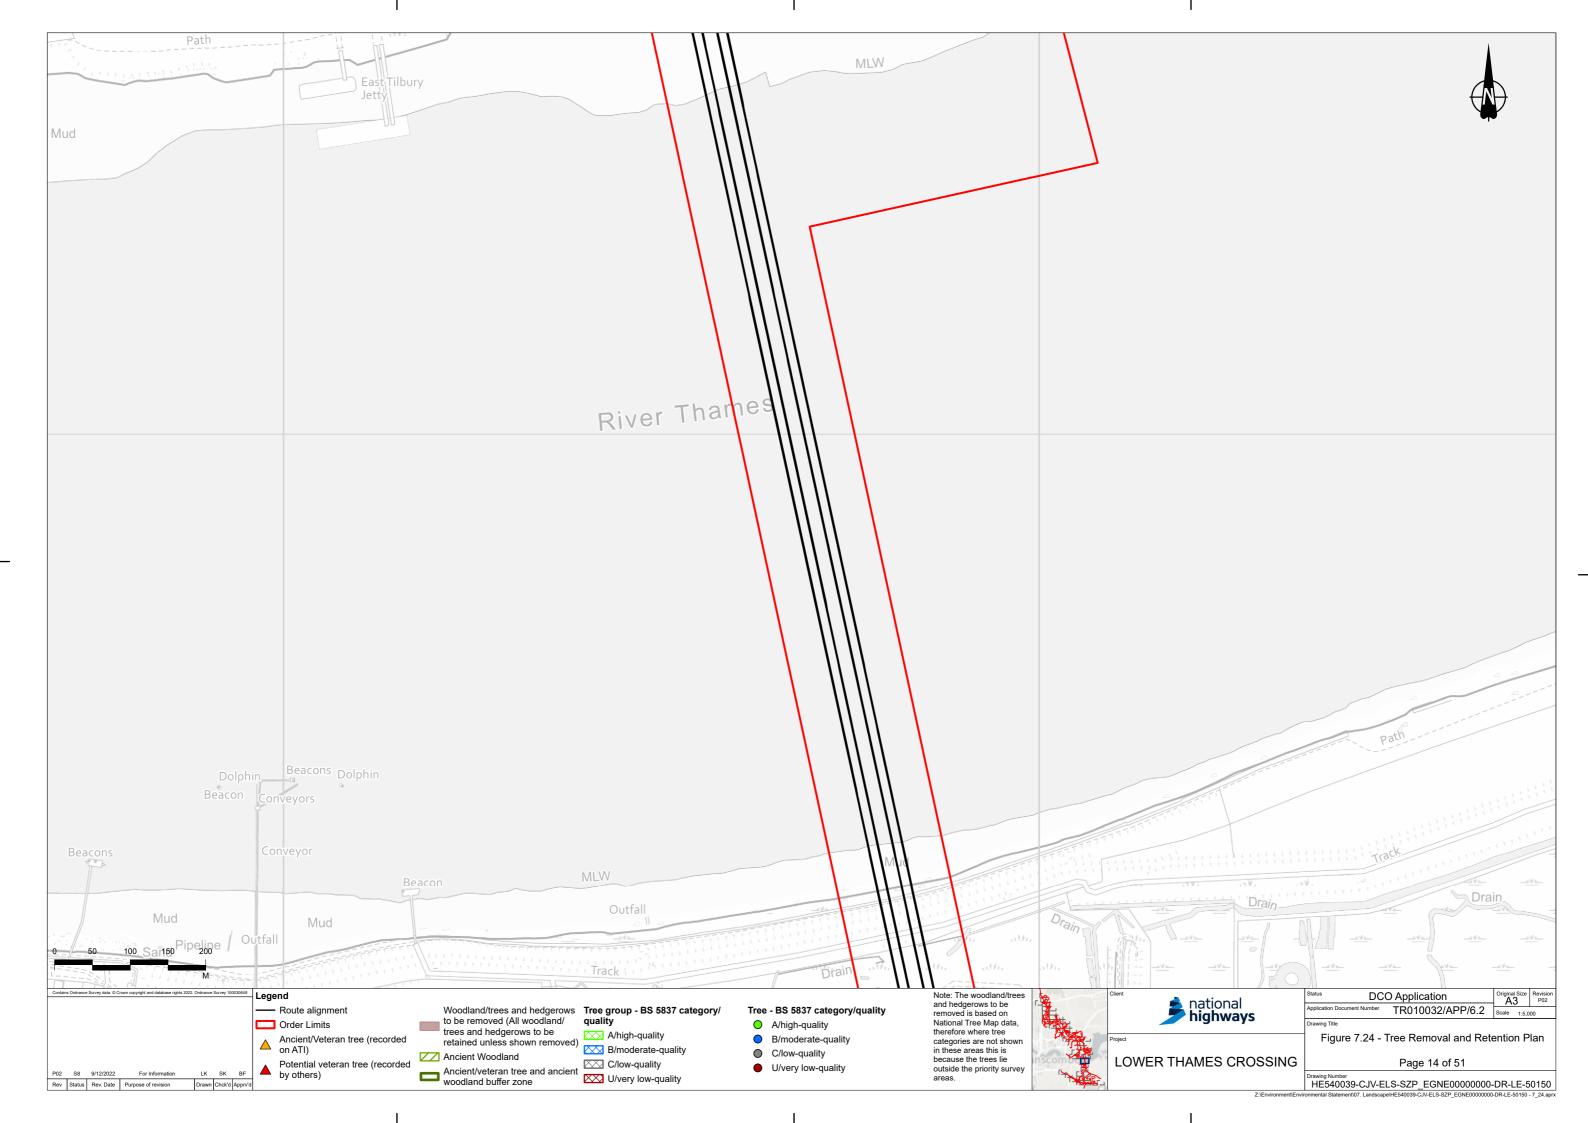

## **Lower Thames Crossing**

**6.2 Environmental Statement Figures** 

Figure 7.24 - Tree Removal and Retention Plan

APFP Regulation 5(2)(a)
Infrastructure Planning
(Applications: Prescribed Forms and Procedure)
Regulations 2009